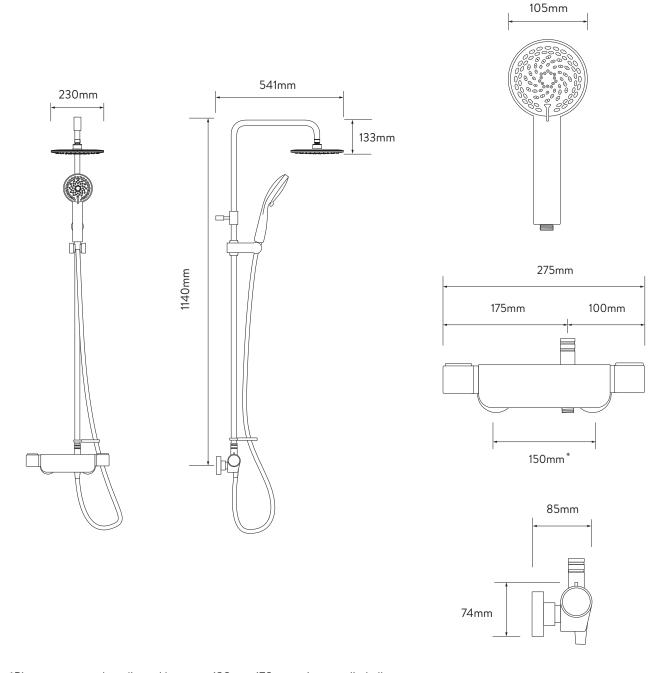

## AQUALISA MIDAS™ 220 SHOWER COLUMN

WITH ADJUSTABLE HEAD AND FIXED DRENCHER - HP/COMBI

DIMENCIONAL DRAWINGS

DIMENSIONAL DRAWINGS

<sup>\*</sup>Pipe centres can be adjusted between 130mm-170mm using supplied elbows

## AQUALISA MIDAS™ 220 SHOWER COLUMN

WITH ADJUSTABLE HEAD AND FIXED DRENCHER - HP/COMBI

## **TECHNICAL SPECIFICATIONS**

| Minimum pressure requirements | 1 bar                                                                          |
|-------------------------------|--------------------------------------------------------------------------------|
| Maximum pressure requirements | 10 bar                                                                         |
| Inlet fitting connections     | 3/4" BSP                                                                       |
| Inlet supply positions        | Hot/left, cold/right (as viewed from the front)                                |
| Outlet connections            | 1/2" BSP                                                                       |
| Valve inlet centres           | 150mm (Pipe centres can be adjusted between 130mm-170mm using supplied elbows) |
| Supply temperature            | 5 - 20°C Cold Supply                                                           |
|                               | 55 - 65°C Hot Supply                                                           |
| Materials                     | Brass                                                                          |
|                               | Metal and plastic                                                              |
| Water System                  | Boosted gravity                                                                |
|                               | Combi and balanced High Pressure systems                                       |
| Features                      | Thermosafe                                                                     |
|                               | Diverter                                                                       |
|                               | Adjustable height slider                                                       |
|                               | Flow control                                                                   |
|                               | Safe touch                                                                     |
|                               | 105mm, 4 spray patterns one of which is eco - 25% less flow                    |
| Colour                        | Chrome                                                                         |
| Approvals                     | WRAS Approval pending                                                          |
| Guarantee period              | Valve - 5 years                                                                |
|                               | Shower head and kit - 2 years                                                  |