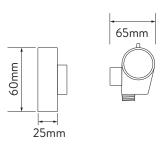

## **DIMENSIONAL DRAWINGS**

<sup>\*</sup>For retrofit installations the pipe centres can be adjusted between 130mm-170mm using eccentric elbows (not supplied). Part number 911139