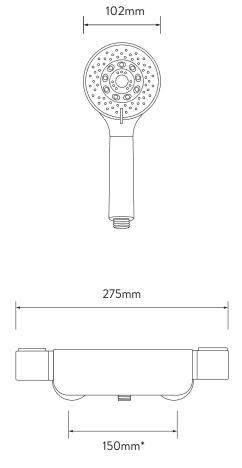

## **DIMENSIONAL DRAWINGS**

<sup>\*</sup>For retrofit installations the pipe centres can be adjusted between 130mm-170mm using eccentric elbows (not supplied). Part number 911139