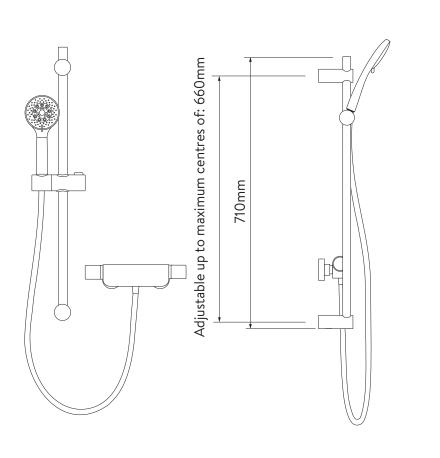

## **DIMENSIONAL DRAWINGS**

<sup>\*</sup>For retrofit installations the pipe centres can be adjusted between 130mm-170mm using eccentric elbows (not supplied). Part number 911139