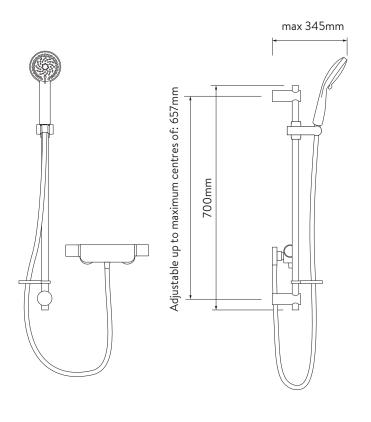

## AQUALISA MIDAS™ 220 BAR MIXER SHOWER

WITH ADJUSTABLE HEAD

.....

DIMENSIONAL DRAWINGS

<sup>\*</sup>Pipe centres can be adjusted between 130mm-170mm using supplied elbows

## **TECHNICAL SPECIFICATIONS**

| Minimum pressure requirements | 0.1 bar                                                                        |
|-------------------------------|--------------------------------------------------------------------------------|
| Maximum pressure requirements | 10 bar                                                                         |
| Inlet fitting connections     | 3/4" BSP                                                                       |
| Inlet supply positions        | Hot/left, cold/right (as viewed from front)                                    |
| Outlet connections            | 1/2" BSP                                                                       |
| Valve inlet centres           | 150mm (Pipe centres can be adjusted between 130mm-170mm using supplied elbows) |
| Supply temperature            | 5 - 20°C Cold Supply                                                           |
|                               | 55 - 65°C Hot Supply                                                           |
| Materials                     | Brass                                                                          |
|                               | Metal and plastic                                                              |
| Water system                  | Gravity                                                                        |
|                               | Boosted gravity                                                                |
|                               | Combi and balanced High Pressure systems                                       |
| Features                      | Thermosafe                                                                     |
|                               | Safe touch                                                                     |
|                               | 105mm, 4 spray patterns one of which is eco - 25% less flow                    |
| Colour                        | Chrome                                                                         |
| Approvals                     | WRAS Approval pending                                                          |
| Guarantee period              | Valve - 5 years                                                                |
|                               | Shower head and kit - 2 years                                                  |