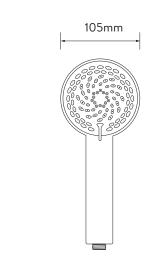

## **TECHNICAL SPECIFICATIONS**

| Minimum pressure requirements | 0.1 bar                                                                        |
|-------------------------------|--------------------------------------------------------------------------------|
| Maximum pressure requirements | 10 bar                                                                         |
| Inlet fitting connections     | 3/4" BSP                                                                       |
| Inlet supply positions        | Hot/left, cold/right (as viewed from front)                                    |
| Outlet connections            | 1/2" BSP                                                                       |
| Valve inlet centres           | 150mm (Pipe centres can be adjusted between 130mm-170mm using supplied elbows) |
| Supply temperature            | 5 - 20°C Cold Supply                                                           |
|                               | 55 - 65°C Hot Supply                                                           |
| Materials                     | Brass                                                                          |
|                               | Metal and plastic                                                              |
| Water system                  | Gravity                                                                        |
|                               | Boosted gravity                                                                |
|                               | Combi and balanced High Pressure systems                                       |
| Features                      | Thermosafe                                                                     |
|                               | Safe touch                                                                     |
|                               | 105mm, 4 spray patterns one of which is eco - 25% less flow                    |
| Colour                        | Chrome                                                                         |
| Approvals                     | WRAS Approval pending                                                          |
| Guarantee period              | Valve - 5 years                                                                |
|                               | Shower head and kit - 2 years                                                  |