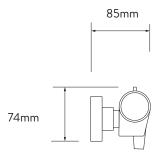

## AQUALISA MIDAS™ 220 BAR MIXER SHOWER

WITH ADJUSTABLE HEAD

.....

DIMENSIONAL DRAWINGS

<sup>\*</sup>Pipe centres can be adjusted between 130mm-170mm using supplied elbows