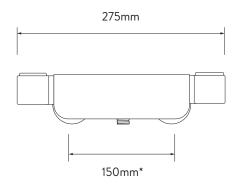

## AQUALISA MIDAS™ 220 BAR MIXER SHOWER

WITH ADJUSTABLE HEAD

.....

DIMENSIONAL DRAWINGS

<sup>\*</sup>Pipe centres can be adjusted between 130mm-170mm using supplied elbows

## **TECHNICAL SPECIFICATIONS**

| Minimum pressure requirements | 0.1 bar                                                                        |
|-------------------------------|--------------------------------------------------------------------------------|
| Maximum pressure requirements | 10 bar                                                                         |
| Inlet fitting connections     | 3/4" BSP                                                                       |
| Inlet supply positions        | Hot/left, cold/right (as viewed from front)                                    |
| Outlet connections            | 1/2" BSP                                                                       |
| Valve inlet centres           | 150mm (Pipe centres can be adjusted between 130mm-170mm using supplied elbows) |
| Supply temperature            | 5 - 20°C Cold Supply                                                           |
|                               | 55 - 65°C Hot Supply                                                           |
| Materials                     | Brass                                                                          |
|                               | Metal and plastic                                                              |
| Water system                  | Gravity                                                                        |
|                               | Boosted gravity                                                                |
|                               | Combi and balanced High Pressure systems                                       |
| Features                      | Thermosafe                                                                     |
|                               | Safe touch                                                                     |
|                               | 105mm, 4 spray patterns one of which is eco - 25% less flow                    |
| Colour                        | Chrome                                                                         |
| Approvals                     | WRAS Approval pending                                                          |
| Guarantee period              | Valve - 5 years                                                                |
|                               | Shower head and kit - 2 years                                                  |