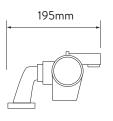

## AQUALISA MIDAS™ 220 BATH SHOWER MIXER

WITH ADJUSTABLE HEAD - HP/COMBI

.....

**DIMENSIONAL DRAWINGS** 

<sup>\*</sup>If wall mounted, pipe centres can be adjusted between 130mm-170mm using supplied elbows

## **TECHNICAL SPECIFICATIONS**

| Minimum pressure requirements | 1 bar                                                                                                                                           |
|-------------------------------|-------------------------------------------------------------------------------------------------------------------------------------------------|
| Maximum pressure requirements | 10 bar                                                                                                                                          |
| Inlet fitting connections     | 3/4" BSP                                                                                                                                        |
| Inlet supply positions        | Hot/left, cold/right (as viewed from front)                                                                                                     |
| Outlet connections            | 1/2" BSP                                                                                                                                        |
| Valve inlet centres           | 150mm wall mounted or 180mm bath mounted. Pipe centres can be adjusted between 130mm - 170mm using eccentric elbows (not supplied with product) |
| Supply temperature            | 5 - 20°C Cold Supply                                                                                                                            |
|                               | 55 - 65°C Hot Supply                                                                                                                            |
| Materials                     | Brass                                                                                                                                           |
|                               | Metal and plastic                                                                                                                               |
| Water System                  | Boosted gravity                                                                                                                                 |
|                               | Combi and balanced High Pressure systems                                                                                                        |
| Features                      | Thermosafe                                                                                                                                      |
|                               | Safe touch                                                                                                                                      |
|                               | Diverter                                                                                                                                        |
|                               | Adjustable height slider                                                                                                                        |
|                               | Flow control                                                                                                                                    |
|                               | 105mm, 4 spray patterns one of which is eco - 25% less flow                                                                                     |
| Colour                        | Chrome                                                                                                                                          |
| Approvals                     | WRAS Approval pending                                                                                                                           |
| Guarantee period              | Valve - 5 years                                                                                                                                 |
|                               | Shower head and kit - 2 years                                                                                                                   |