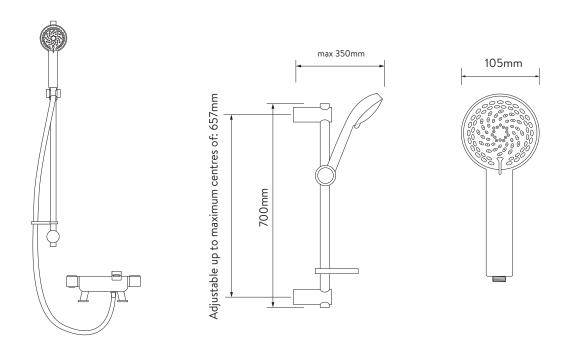

## AQUALISA MIDAS™ 220 BATH SHOWER MIXER

WITH ADJUSTABLE HEAD - HP/COMBI

.....

**DIMENSIONAL DRAWINGS** 

<sup>\*</sup>If wall mounted, pipe centres can be adjusted between 130mm-170mm using supplied elbows

## **TECHNICAL SPECIFICATIONS**

| Minimum pressure requirements | 1 bar                                                                                                                                           |
|-------------------------------|-------------------------------------------------------------------------------------------------------------------------------------------------|
| Maximum pressure requirements | 10 bar                                                                                                                                          |
| Inlet fitting connections     | 3/4" BSP                                                                                                                                        |
| Inlet supply positions        | Hot/left, cold/right (as viewed from front)                                                                                                     |
| Outlet connections            | 1/2" BSP                                                                                                                                        |
| Valve inlet centres           | 150mm wall mounted or 180mm bath mounted. Pipe centres can be adjusted between 130mm - 170mm using eccentric elbows (not supplied with product) |
| Supply temperature            | 5 - 20°C Cold Supply                                                                                                                            |
|                               | 55 - 65°C Hot Supply                                                                                                                            |
| Materials                     | Brass                                                                                                                                           |
|                               | Metal and plastic                                                                                                                               |
| Water System                  | Boosted gravity                                                                                                                                 |
|                               | Combi and balanced High Pressure systems                                                                                                        |
| Features                      | Thermosafe                                                                                                                                      |
|                               | Safe touch                                                                                                                                      |
|                               | Diverter                                                                                                                                        |
|                               | Adjustable height slider                                                                                                                        |
|                               | Flow control                                                                                                                                    |
|                               | 105mm, 4 spray patterns one of which is eco - 25% less flow                                                                                     |
| Colour                        | Chrome                                                                                                                                          |
| Approvals                     | WRAS Approval pending                                                                                                                           |
| Guarantee period              | Valve - 5 years                                                                                                                                 |
|                               | Shower head and kit - 2 years                                                                                                                   |