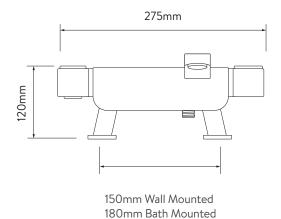

## AQUALISA MIDAS™ 220 BATH SHOWER MIXER

WITH ADJUSTABLE HEAD - HP/COMBI

.....

**DIMENSIONAL DRAWINGS** 

<sup>\*</sup>If wall mounted, pipe centres can be adjusted between 130mm-170mm using supplied elbows

## **TECHNICAL SPECIFICATIONS**

| Minimum pressure requirements | 1 bar                                                                                                                                           |
|-------------------------------|-------------------------------------------------------------------------------------------------------------------------------------------------|
| Maximum pressure requirements | 10 bar                                                                                                                                          |
| Inlet fitting connections     | 3/4" BSP                                                                                                                                        |
| Inlet supply positions        | Hot/left, cold/right (as viewed from front)                                                                                                     |
| Outlet connections            | 1/2" BSP                                                                                                                                        |
| Valve inlet centres           | 150mm wall mounted or 180mm bath mounted. Pipe centres can be adjusted between 130mm - 170mm using eccentric elbows (not supplied with product) |
| Supply temperature            | 5 - 20°C Cold Supply                                                                                                                            |
|                               | 55 - 65°C Hot Supply                                                                                                                            |
| Materials                     | Brass                                                                                                                                           |
|                               | Metal and plastic                                                                                                                               |
| Water System                  | Boosted gravity                                                                                                                                 |
|                               | Combi and balanced High Pressure systems                                                                                                        |
| Features                      | Thermosafe                                                                                                                                      |
|                               | Safe touch                                                                                                                                      |
|                               | Diverter                                                                                                                                        |
|                               | Adjustable height slider                                                                                                                        |
|                               | Flow control                                                                                                                                    |
|                               | 105mm, 4 spray patterns one of which is eco - 25% less flow                                                                                     |
| Colour                        | Chrome                                                                                                                                          |
| Approvals                     | WRAS Approval pending                                                                                                                           |
| Guarantee period              | Valve - 5 years                                                                                                                                 |
|                               | Shower head and kit - 2 years                                                                                                                   |