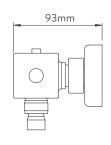

## **TECHNICAL SPECIFICATIONS**

| Minimum pressure requirements | 1 bar                                                              |
|-------------------------------|--------------------------------------------------------------------|
| Maximum pressure requirements | 5 bar                                                              |
| Flow rates @ 3 bar            | Adjustable head: 12.2 I/min<br>Fixed head: 9.7 I/min               |
| Inlet fitting connections     | 3/4" Threaded                                                      |
| Rear inlet supply positions   | 150mm centres                                                      |
| Outlet connections            | 1/2" Thread                                                        |
| Valve inlet centres           | 150mm centres                                                      |
| Supply temperature            | Max 65°C                                                           |
| Water system                  | High Pressure                                                      |
| Features                      | Separate temperature control with override button for extra safety |
|                               | Brass "Safe Touch" body                                            |
|                               | Flow control with integral diverter to switch between shower heads |
|                               | Includes Easy fit wall brackets                                    |
|                               | Soft rub nozzles for easy cleaning                                 |
|                               | 1 + 1 spray patterns                                               |
|                               | Adjustable telescopic shower column 805mm - 1180mm                 |
|                               | 200mm fixed drencher head, 89mm adjustable head                    |
|                               | 1.5m Matt Black smooth hose                                        |
| Colour                        | Matt Black                                                         |
| Guarantee period              | 5 years                                                            |