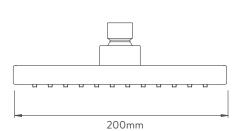

## **TECHNICAL SPECIFICATIONS**

| Minimum pressure requirements | 1 bar                                                              |
|-------------------------------|--------------------------------------------------------------------|
| Maximum pressure requirements | 5 bar                                                              |
| Flow rates @ 3 bar            | Adjustable head: 12.2 I/min<br>Fixed head: 9.7 I/min               |
| Inlet fitting connections     | 3/4" Threaded                                                      |
| Rear inlet supply positions   | 150mm centres                                                      |
| Outlet connections            | 1/2" Thread                                                        |
| Valve inlet centres           | 150mm centres                                                      |
| Supply temperature            | Max 65°C                                                           |
| Water system                  | High Pressure                                                      |
| Features                      | Separate temperature control with override button for extra safety |
|                               | Brass "Safe Touch" body                                            |
|                               | Flow control with integral diverter to switch between shower heads |
|                               | Includes Easy fit wall brackets                                    |
|                               | Soft rub nozzles for easy cleaning                                 |
|                               | 1 + 1 spray patterns                                               |
|                               | Adjustable telescopic shower column 805mm - 1180mm                 |
|                               | 200mm fixed drencher head, 89mm adjustable head                    |
|                               | 1.5m Matt Black smooth hose                                        |
| Colour                        | Matt Black                                                         |
| Guarantee period              | 5 years                                                            |