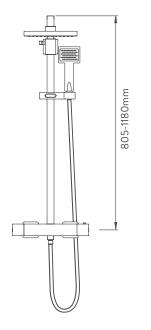

## **TECHNICAL SPECIFICATIONS**

| Minimum pressure requirements | 1 bar                                                              |
|-------------------------------|--------------------------------------------------------------------|
| Maximum pressure requirements | 5 bar                                                              |
| Flow rates @ 3 bar            | Adjustable head: 12.2 I/min<br>Fixed head: 9.7 I/min               |
| Inlet fitting connections     | 3/4" Threaded                                                      |
| Rear inlet supply positions   | 150mm centres                                                      |
| Outlet connections            | 1/2" Thread                                                        |
| Valve inlet centres           | 150mm centres                                                      |
| Supply temperature            | Max 65°C                                                           |
| Water system                  | High Pressure                                                      |
| Features                      | Separate temperature control with override button for extra safety |
|                               | Brass "Safe Touch" body                                            |
|                               | Flow control with integral diverter to switch between shower heads |
|                               | Includes Easy fit wall brackets                                    |
|                               | Soft rub nozzles for easy cleaning                                 |
|                               | 1 + 1 spray patterns                                               |
|                               | Adjustable telescopic shower column 805mm - 1180mm                 |
|                               | 200mm fixed drencher head, 89mm adjustable head                    |
|                               | 1.5m Matt Black smooth hose                                        |
| Colour                        | Matt Black                                                         |
| Guarantee period              | 5 years                                                            |