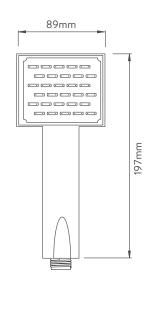

## **TECHNICAL SPECIFICATIONS**

| Minimum pressure requirements | 1 bar                                                              |
|-------------------------------|--------------------------------------------------------------------|
| Maximum pressure requirements | 5 bar                                                              |
| Flow rates @ 3 bar            | Adjustable head: 12.2 I/min<br>Fixed head: 9.7 I/min               |
| Inlet fitting connections     | 3/4" Threaded                                                      |
| Rear inlet supply positions   | 150mm centres                                                      |
| Outlet connections            | 1/2" Thread                                                        |
| Valve inlet centres           | 150mm centres                                                      |
| Supply temperature            | Max 65°C                                                           |
| Water system                  | High Pressure                                                      |
| Features                      | Separate temperature control with override button for extra safety |
|                               | Brass "Safe Touch" body                                            |
|                               | Flow control with integral diverter to switch between shower heads |
|                               | Includes Easy fit wall brackets                                    |
|                               | Soft rub nozzles for easy cleaning                                 |
|                               | 1 + 1 spray patterns                                               |
|                               | Adjustable telescopic shower column 805mm - 1180mm                 |
|                               | 200mm fixed drencher head, 89mm adjustable head                    |
|                               | 1.5m Matt Black smooth hose                                        |
| Colour                        | Matt Black                                                         |
| Guarantee period              | 5 years                                                            |