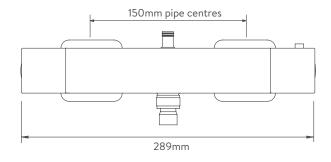

## **TECHNICAL SPECIFICATIONS**

| Minimum pressure requirements | 1 bar                                                              |
|-------------------------------|--------------------------------------------------------------------|
| Maximum pressure requirements | 5 bar                                                              |
| Flow rates @ 3 bar            | Adjustable head: 12.2 I/min<br>Fixed head: 9.7 I/min               |
| Inlet fitting connections     | 3/4" Threaded                                                      |
| Rear inlet supply positions   | 150mm centres                                                      |
| Outlet connections            | 1/2" Thread                                                        |
| Valve inlet centres           | 150mm centres                                                      |
| Supply temperature            | Max 65°C                                                           |
| Water system                  | High Pressure                                                      |
| Features                      | Separate temperature control with override button for extra safety |
|                               | Brass "Safe Touch" body                                            |
|                               | Flow control with integral diverter to switch between shower heads |
|                               | Includes Easy fit wall brackets                                    |
|                               | Soft rub nozzles for easy cleaning                                 |
|                               | 1 + 1 spray patterns                                               |
|                               | Adjustable telescopic shower column 805mm - 1180mm                 |
|                               | 200mm fixed drencher head, 89mm adjustable head                    |
|                               | 1.5m Matt Black smooth hose                                        |
| Colour                        | Matt Black                                                         |
| Guarantee period              | 5 years                                                            |