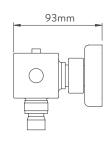

## **TECHNICAL SPECIFICATIONS**

| Minimum pressure requirements | 1 bar                                                              |  |  |
|-------------------------------|--------------------------------------------------------------------|--|--|
| Maximum pressure requirements | 5 bar                                                              |  |  |
| Flow rates @ 3 bar            | Adjustable head: 13.2 I/min<br>Fixed head: 9.39 I/min              |  |  |
| Inlet fitting connections     | 3/4" Threaded                                                      |  |  |
| Rear inlet supply positions   | 150mm centres                                                      |  |  |
| Outlet connections            | 1/2" Thread                                                        |  |  |
| Valve inlet centres           | 150mm centres                                                      |  |  |
| Supply temperature            | Max 65°C                                                           |  |  |
| Water system                  | High Pressure                                                      |  |  |
|                               | Separate temperature control with override button for extra safety |  |  |
|                               | Brass "Safe Touch" body                                            |  |  |
|                               | Flow control with integral diverter to switch between shower heads |  |  |
|                               | Includes Easy fit wall brackets                                    |  |  |
| Features                      | Soft rub nozzles for easy cleaning                                 |  |  |
|                               | 1 + 1 spray patterns                                               |  |  |
|                               | Adjustable telescopic shower column 805mm - 1180mm                 |  |  |
|                               | 200mm fixed drencher head, 89mm adjustable head                    |  |  |
|                               | 1.5m chrome plated stainless steel hose (11mm bore)                |  |  |
| Colour                        | Chrome                                                             |  |  |
| Guarantee period              | 5 years                                                            |  |  |