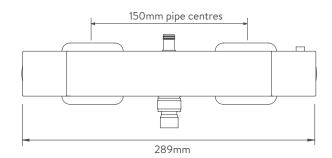

## **TECHNICAL SPECIFICATIONS**

| Minimum pressure requirements | 1 bar                                                              |  |  |
|-------------------------------|--------------------------------------------------------------------|--|--|
| Maximum pressure requirements | 5 bar                                                              |  |  |
| Flow rates @ 3 bar            | Adjustable head: 13.2 I/min<br>Fixed head: 9.39 I/min              |  |  |
| Inlet fitting connections     | 3/4" Threaded                                                      |  |  |
| Rear inlet supply positions   | 150mm centres                                                      |  |  |
| Outlet connections            | 1/2" Thread                                                        |  |  |
| Valve inlet centres           | 150mm centres                                                      |  |  |
| Supply temperature            | Max 65°C                                                           |  |  |
| Water system                  | High Pressure                                                      |  |  |
|                               | Separate temperature control with override button for extra safety |  |  |
|                               | Brass "Safe Touch" body                                            |  |  |
|                               | Flow control with integral diverter to switch between shower heads |  |  |
|                               | Includes Easy fit wall brackets                                    |  |  |
| Features                      | Soft rub nozzles for easy cleaning                                 |  |  |
|                               | 1 + 1 spray patterns                                               |  |  |
|                               | Adjustable telescopic shower column 805mm - 1180mm                 |  |  |
|                               | 200mm fixed drencher head, 89mm adjustable head                    |  |  |
|                               | 1.5m chrome plated stainless steel hose (11mm bore)                |  |  |
| Colour                        | Chrome                                                             |  |  |
| Guarantee period              | 5 years                                                            |  |  |