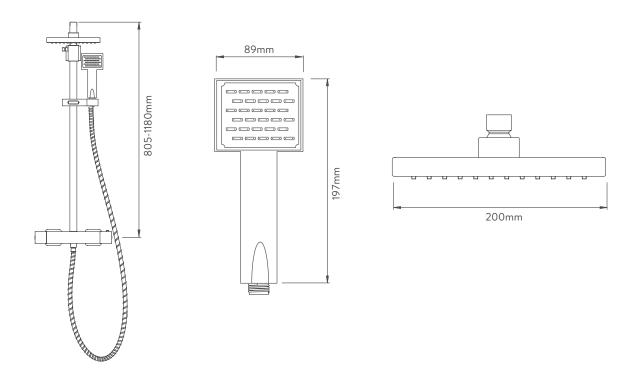

## **TECHNICAL SPECIFICATIONS**

| Minimum pressure requirements | 1 bar                                                              |  |  |
|-------------------------------|--------------------------------------------------------------------|--|--|
| Maximum pressure requirements | 5 bar                                                              |  |  |
| Flow rates @ 3 bar            | Adjustable head: 13.2 I/min<br>Fixed head: 9.39 I/min              |  |  |
| Inlet fitting connections     | 3/4" Threaded                                                      |  |  |
| Rear inlet supply positions   | 150mm centres                                                      |  |  |
| Outlet connections            | 1/2" Thread                                                        |  |  |
| Valve inlet centres           | 150mm centres                                                      |  |  |
| Supply temperature            | Max 65°C                                                           |  |  |
| Water system                  | High Pressure                                                      |  |  |
|                               | Separate temperature control with override button for extra safety |  |  |
|                               | Brass "Safe Touch" body                                            |  |  |
|                               | Flow control with integral diverter to switch between shower heads |  |  |
|                               | Includes Easy fit wall brackets                                    |  |  |
| Features                      | Soft rub nozzles for easy cleaning                                 |  |  |
|                               | 1 + 1 spray patterns                                               |  |  |
|                               | Adjustable telescopic shower column 805mm - 1180mm                 |  |  |
|                               | 200mm fixed drencher head, 89mm adjustable head                    |  |  |
|                               | 1.5m chrome plated stainless steel hose (11mm bore)                |  |  |
| Colour                        | Chrome                                                             |  |  |
| Guarantee period              | 5 years                                                            |  |  |