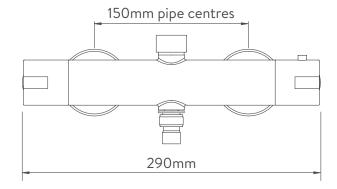

## **TECHNICAL SPECIFICATIONS**

| Minimum pressure requirements | 1 bar                                                              |  |
|-------------------------------|--------------------------------------------------------------------|--|
| Maximum pressure requirements | 5 bar                                                              |  |
| Flow rates @ 3 bar            | Adjustable head: 10.5 I/min<br>Fixed head: 9.2 I/min               |  |
| Inlet fitting connections     | 3/4" Threaded                                                      |  |
| Rear inlet supply positions   | 150mm centres                                                      |  |
| Outlet connections            | 1/2" Thread                                                        |  |
| Valve inlet centres           | 150mm centres                                                      |  |
| Supply temperature            | Max 65°C                                                           |  |
| Water system                  | High Pressure                                                      |  |
| Features                      | Separate temperature control with override button for extra safety |  |
|                               | Brass "Safe Touch" body                                            |  |
|                               | Flow control with integral diverter to switch between shower heads |  |
|                               | Includes Easy fit wall brackets                                    |  |
|                               | Soft rub nozzles for easy cleaning                                 |  |
|                               | 3 + 1 spray patterns, easy click spray control                     |  |
|                               | Adjustable telescopic shower column 845mm - 1050mm                 |  |
|                               | 192mm fixed drencher head, 110mm adjustable head                   |  |
|                               | 1.5m Matt Black smooth hose                                        |  |
| Colour                        | Matt Black                                                         |  |
| Guarantee period              | 5 years                                                            |  |