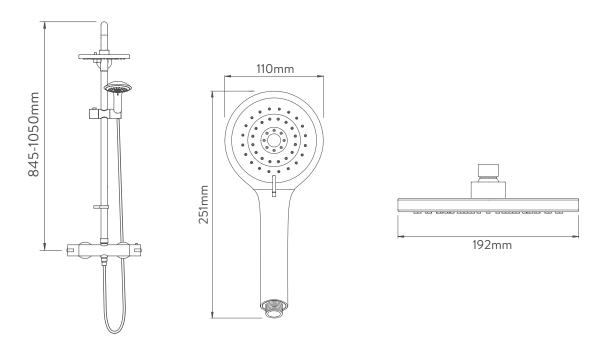

## **TECHNICAL SPECIFICATIONS**

| Minimum pressure requirements | 1 bar                                                              |  |
|-------------------------------|--------------------------------------------------------------------|--|
| Maximum pressure requirements | 5 bar                                                              |  |
| Flow rates @ 3 bar            | Adjustable head: 10.5 I/min<br>Fixed head: 9.2 I/min               |  |
| Inlet fitting connections     | 3/4" Threaded                                                      |  |
| Rear inlet supply positions   | 150mm centres                                                      |  |
| Outlet connections            | 1/2" Thread                                                        |  |
| Valve inlet centres           | 150mm centres                                                      |  |
| Supply temperature            | Max 65°C                                                           |  |
| Water system                  | High Pressure                                                      |  |
| Features                      | Separate temperature control with override button for extra safety |  |
|                               | Brass "Safe Touch" body                                            |  |
|                               | Flow control with integral diverter to switch between shower heads |  |
|                               | Includes Easy fit wall brackets                                    |  |
|                               | Soft rub nozzles for easy cleaning                                 |  |
|                               | 3 + 1 spray patterns, easy click spray control                     |  |
|                               | Adjustable telescopic shower column 845mm - 1050mm                 |  |
|                               | 192mm fixed drencher head, 110mm adjustable head                   |  |
|                               | 1.5m Matt Black smooth hose                                        |  |
| Colour                        | Matt Black                                                         |  |
| Guarantee period              | 5 years                                                            |  |