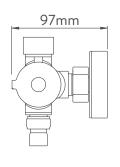

## **TECHNICAL SPECIFICATIONS**

| Minimum pressure requirements | 1 bar                                                              |  |
|-------------------------------|--------------------------------------------------------------------|--|
| Maximum pressure requirements | 5 bar                                                              |  |
| Flow rates @ 3 bar            | Adjustable head: 10.5 I/min<br>Fixed head: 9.2 I/min               |  |
| Inlet fitting connections     | 3/4" Threaded                                                      |  |
| Rear inlet supply positions   | 150mm centres                                                      |  |
| Outlet connections            | 1/2" Thread                                                        |  |
| Valve inlet centres           | 150mm centres                                                      |  |
| Supply temperature            | Max 65°C                                                           |  |
| Water system                  | High Pressure                                                      |  |
| Features                      | Separate temperature control with override button for extra safety |  |
|                               | Brass "Safe Touch" body                                            |  |
|                               | Flow control with integral diverter to switch between shower heads |  |
|                               | Includes Easy fit wall brackets                                    |  |
|                               | Soft rub nozzles for easy cleaning                                 |  |
|                               | 3 + 1 spray patterns, easy click spray control                     |  |
|                               | Adjustable telescopic shower column 845mm - 1050mm                 |  |
|                               | 192mm fixed drencher head, 110mm adjustable head                   |  |
|                               | 1.5m Matt Black smooth hose                                        |  |
| Colour                        | Matt Black                                                         |  |
| Guarantee period              | 5 years                                                            |  |