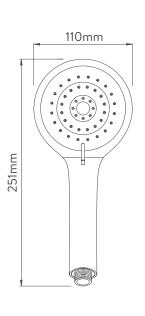

## **TECHNICAL SPECIFICATIONS**

| Minimum pressure requirements | 1 bar                                                              |  |
|-------------------------------|--------------------------------------------------------------------|--|
| Maximum pressure requirements | 5 bar                                                              |  |
| Flow rates @ 3 bar            | Adjustable head: 9.61 I/min<br>Fixed head: 10.29 I/min             |  |
| Inlet fitting connections     | 3/4" Threaded                                                      |  |
| Rear inlet supply positions   | 150mm centres                                                      |  |
| Outlet connections            | 1/2" Thread                                                        |  |
| Valve inlet centres           | 150mm centres                                                      |  |
| Supply temperature            | Max 65°C                                                           |  |
| Water system                  | High Pressure                                                      |  |
|                               | Separate temperature control with override button for extra safety |  |
|                               | Brass "Safe Touch" body                                            |  |
|                               | Flow control with integral diverter to switch between shower heads |  |
|                               | Includes Easy fit wall brackets                                    |  |
| Features                      | Soft rub nozzles for easy cleaning                                 |  |
|                               | 3 + 1 spray patterns, easy click spray control                     |  |
|                               | Adjustable telescopic shower column 845mm - 1050mm                 |  |
|                               | 192mm fixed drencher head, 110mm adjustable head                   |  |
|                               | 1.5m chrome plated stainless steel hose (11mm bore)                |  |
| Colour                        | Chrome                                                             |  |
| Guarantee period              | 5 years                                                            |  |