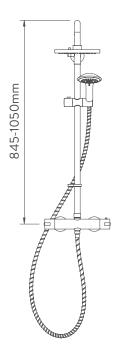

## **TECHNICAL SPECIFICATIONS**

| Minimum pressure requirements | 1 bar                                                              |  |
|-------------------------------|--------------------------------------------------------------------|--|
| Maximum pressure requirements | 5 bar                                                              |  |
| Flow rates @ 3 bar            | Adjustable head: 9.61 I/min<br>Fixed head: 10.29 I/min             |  |
| Inlet fitting connections     | 3/4" Threaded                                                      |  |
| Rear inlet supply positions   | 150mm centres                                                      |  |
| Outlet connections            | 1/2" Thread                                                        |  |
| Valve inlet centres           | 150mm centres                                                      |  |
| Supply temperature            | Max 65°C                                                           |  |
| Water system                  | High Pressure                                                      |  |
|                               | Separate temperature control with override button for extra safety |  |
|                               | Brass "Safe Touch" body                                            |  |
|                               | Flow control with integral diverter to switch between shower heads |  |
|                               | Includes Easy fit wall brackets                                    |  |
| Features                      | Soft rub nozzles for easy cleaning                                 |  |
|                               | 3 + 1 spray patterns, easy click spray control                     |  |
|                               | Adjustable telescopic shower column 845mm - 1050mm                 |  |
|                               | 192mm fixed drencher head, 110mm adjustable head                   |  |
|                               | 1.5m chrome plated stainless steel hose (11mm bore)                |  |
| Colour                        | Chrome                                                             |  |
| Guarantee period              | 5 years                                                            |  |