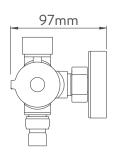

## **TECHNICAL SPECIFICATIONS**

| Minimum pressure requirements | 1 bar                                                              |  |
|-------------------------------|--------------------------------------------------------------------|--|
| Maximum pressure requirements | 5 bar                                                              |  |
| Flow rates @ 3 bar            | Adjustable head: 9.61 I/min<br>Fixed head: 10.29 I/min             |  |
| Inlet fitting connections     | 3/4" Threaded                                                      |  |
| Rear inlet supply positions   | 150mm centres                                                      |  |
| Outlet connections            | 1/2" Thread                                                        |  |
| Valve inlet centres           | 150mm centres                                                      |  |
| Supply temperature            | Max 65°C                                                           |  |
| Water system                  | High Pressure                                                      |  |
|                               | Separate temperature control with override button for extra safety |  |
|                               | Brass "Safe Touch" body                                            |  |
|                               | Flow control with integral diverter to switch between shower heads |  |
|                               | Includes Easy fit wall brackets                                    |  |
| Features                      | Soft rub nozzles for easy cleaning                                 |  |
|                               | 3 + 1 spray patterns, easy click spray control                     |  |
|                               | Adjustable telescopic shower column 845mm - 1050mm                 |  |
|                               | 192mm fixed drencher head, 110mm adjustable head                   |  |
|                               | 1.5m chrome plated stainless steel hose (11mm bore)                |  |
| Colour                        | Chrome                                                             |  |
| Guarantee period              | 5 years                                                            |  |