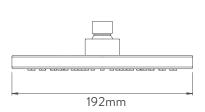

## **TECHNICAL SPECIFICATIONS**

| Minimum pressure requirements | 1 bar                                                              |  |
|-------------------------------|--------------------------------------------------------------------|--|
| Maximum pressure requirements | 5 bar                                                              |  |
| Flow rates @ 3 bar            | Adjustable head: 9.61 I/min<br>Fixed head: 10.29 I/min             |  |
| Inlet fitting connections     | 3/4" Threaded                                                      |  |
| Rear inlet supply positions   | 150mm centres                                                      |  |
| Outlet connections            | 1/2" Thread                                                        |  |
| Valve inlet centres           | 150mm centres                                                      |  |
| Supply temperature            | Max 65°C                                                           |  |
| Water system                  | High Pressure                                                      |  |
|                               | Separate temperature control with override button for extra safety |  |
|                               | Brass "Safe Touch" body                                            |  |
|                               | Flow control with integral diverter to switch between shower heads |  |
|                               | Includes Easy fit wall brackets                                    |  |
| Features                      | Soft rub nozzles for easy cleaning                                 |  |
|                               | 3 + 1 spray patterns, easy click spray control                     |  |
|                               | Adjustable telescopic shower column 845mm - 1050mm                 |  |
|                               | 192mm fixed drencher head, 110mm adjustable head                   |  |
|                               | 1.5m chrome plated stainless steel hose (11mm bore)                |  |
| Colour                        | Chrome                                                             |  |
| Guarantee period              | 5 years                                                            |  |