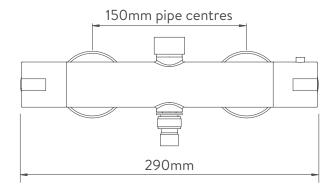

## AQUALISA SAFE TOUCH ROUND SHOWER COLUMN

HP CHROME

.....

**DIMENSIONAL DRAWINGS** 

## **TECHNICAL SPECIFICATIONS**

| Minimum pressure requirements | 1 bar                                                              |  |
|-------------------------------|--------------------------------------------------------------------|--|
| Maximum pressure requirements | 5 bar                                                              |  |
| Flow rates @ 3 bar            | Adjustable head: 9.61 I/min<br>Fixed head: 10.29 I/min             |  |
| Inlet fitting connections     | 3/4" Threaded                                                      |  |
| Rear inlet supply positions   | 150mm centres                                                      |  |
| Outlet connections            | 1/2" Thread                                                        |  |
| Valve inlet centres           | 150mm centres                                                      |  |
| Supply temperature            | Max 65°C                                                           |  |
| Water system                  | High Pressure                                                      |  |
|                               | Separate temperature control with override button for extra safety |  |
|                               | Brass "Safe Touch" body                                            |  |
|                               | Flow control with integral diverter to switch between shower heads |  |
|                               | Includes Easy fit wall brackets                                    |  |
| Features                      | Soft rub nozzles for easy cleaning                                 |  |
|                               | 3 + 1 spray patterns, easy click spray control                     |  |
|                               | Adjustable telescopic shower column 845mm - 1050mm                 |  |
|                               | 192mm fixed drencher head, 110mm adjustable head                   |  |
|                               | 1.5m chrome plated stainless steel hose (11mm bore)                |  |
| Colour                        | Chrome                                                             |  |
| Guarantee period              | 5 years                                                            |  |