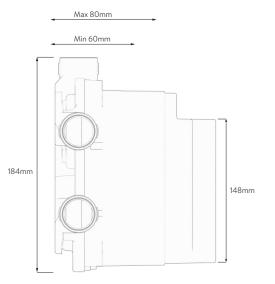

### AQUAHUB UNIVERSAL CONCEDED INSTALLATION BOX - AHUB1

DIMENSIONAL DRAWINGS

FRONT

SIDE

The company reserves the right to alter, change or modify the product or product specifications without prior warning. Please refer to the installation guides for technical information.