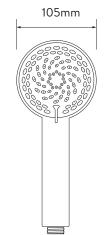

# AQUARTZ<sup>TM</sup> SMART QUARTZ<sup>TM</sup> SMART EXPOSED WITH ADJUSTABLE HEAD - GRAVITY PUMPED

### DIMENSIONAL DRAWINGS





### CONTROLLER





QZD.A2.EV.18

## 91mm

#### PROCESSOR



# AQUARTZ<sup>TM</sup> SMART OUARTZ<sup>TM</sup> SMART CONCEALED WITH ADJUSTABLE HEAD - GRAVITY PUMPED

OZD.A2.EV.18



| MINIMUM PRESSURE REQUIREMENTS          | Processor must be sited no higher than the base level of the cistern<br>(Gravity Pumped)                              |
|----------------------------------------|-----------------------------------------------------------------------------------------------------------------------|
| MAXIMUM PRESSURE REQUIREMENTS          | 1bar (Gravity Pumped)                                                                                                 |
| PROCESSOR INLET FITTING CONNECTIONS    | 15mm push fit