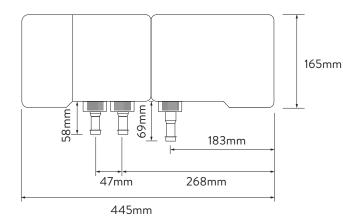

# AQUARTZ<sup>TM</sup> SMART QUARTZ<sup>TM</sup> SMART EXPOSED WITH ADJUSTABLE HEAD - GRAVITY PUMPED

### DIMENSIONAL DRAWINGS





### CONTROLLER





QZD.A2.EV.18

## 91mm

#### PROCESSOR



# AQUARTZ<sup>TM</sup> SMART OUARTZ<sup>TM</sup> SMART CONCEALED WITH ADJUSTABLE HEAD - GRAVITY PUMPED

OZD.A2.EV.18



| MINIMUM PRESSURE REQUIREMENTS          | Processor must be sited no higher than the base level of the cistern<br>(Gravity Pumped)                              |
|----------------------------------------|-----------------------------------------------------------------------------------------------------------------------|
| MAXIMUM PRESSURE REQUIREMENTS          | 1bar (Gravity Pumped)                                                                                                 |
| PROCESSOR INLET FITTING CONNECTIONS    | 15mm push fit                                                                                                         |
| VALVE INLET CENTRES