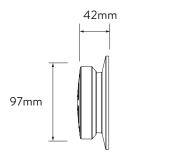

# AQUARTZ<sup>TM</sup> SMART QUARTZ<sup>TM</sup> SMART EXPOSED WITH ADJUSTABLE HEAD - GRAVITY PUMPED

### DIMENSIONAL DRAWINGS





### CONTROLLER





QZD.A2.EV.18

## 91mm

#### PROCESSOR



# AQUARTZ<sup>TM</sup> SMART OUARTZ<sup>TM</sup> SMART CONCEALED WITH ADJUSTABLE HEAD - GRAVITY PUMPED

OZD.A2.EV.18



| MINIMUM PRESSURE REQUIREMENTS          | Processor must be sited no higher than the base level of the cistern<br>(Gravity Pumped)                              |
|----------------------------------------|-----------------------------------------------------------------------------------------------------------------------|
| MAXIMUM PRESSURE REQUIREMENTS          | 1bar (Gravity Pumped)                                                                                                 |
| PROCESSOR INLET FITTING CONNECTIONS    | 15mm push fit