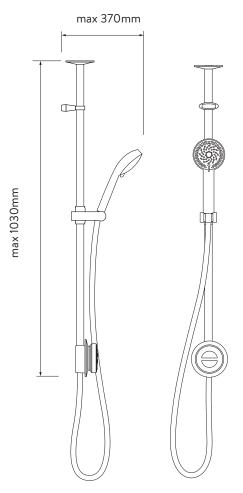

# AQUARTZ<sup>TM</sup> SMART QUARTZ<sup>TM</sup> SMART EXPOSED WITH ADJUSTABLE HEAD - GRAVITY PUMPED

### DIMENSIONAL DRAWINGS





### CONTROLLER





QZD.A2.EV.18

## 91mm

#### PROCESSOR



# AQUARTZ<sup>TM</sup> SMART OUARTZ<sup>TM</sup> SMART CONCEALED WITH ADJUSTABLE HEAD - GRAVITY PUMPED

OZD.A2.EV.18



| MINIMUM PRESSURE REQUIREMENTS          | Processor must be sited no higher than the base level of the cistern<br>(Gravity Pumped)                              |
|----------------------------------------|-----------------------------------------------------------------------------------------------------------------------|
| MAXIMUM PRESSURE REQUIREMENTS          | 1bar (Gravity Pumped)                                                                                                 |
| PROCESSOR INLET FITTING CONNECTIONS    | 15mm push fit