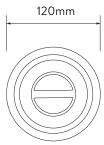

# AQUARTZ<sup>TM</sup> SMART QUARTZ<sup>TM</sup> SMART EXPOSED WITH ADJUSTABLE HEAD - GRAVITY PUMPED

### DIMENSIONAL DRAWINGS





### CONTROLLER





QZD.A2.EV.18

## 91mm

#### PROCESSOR



# AQUARTZ<sup>TM</sup> SMART OUARTZ<sup>TM</sup> SMART CONCEALED WITH ADJUSTABLE HEAD - GRAVITY PUMPED

OZD.A2.EV.18



| MINIMUM PRESSURE REQUIREMENTS          | Processor must be sited no higher than the base level of the cistern<br>(Gravity Pumped)                              |
|----------------------------------------|-----------------------------------------------------------------------------------------------------------------------|
| MAXIMUM PRESSURE REQUIREMENTS          | 1bar (Gravity Pumped)                                                                                                 |
| PROCESSOR INLET FITTING CONNECTIONS    | 15mm push fit