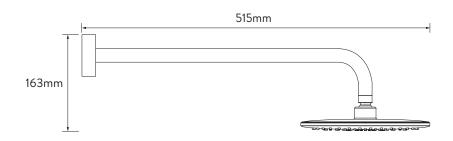

## **AQUALISA** QUARTZ™ SMART CONCEALED

FIXED WALL HEAD - GRAVITY PUMPED

DIMENSIONAL DRAWINGS

## AQUALISA QUARTZ™ SMART CONCEALED

FIXED HEAD - GRAVITY PUMPED

.....