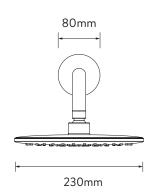

## **AQUALISA** QUARTZ™ SMART CONCEALED

FIXED WALL HEAD - GRAVITY PUMPED

DIMENSIONAL DRAWINGS

## AQUALISA QUARTZ™ SMART CONCEALED

FIXED HEAD - GRAVITY PUMPED

.....