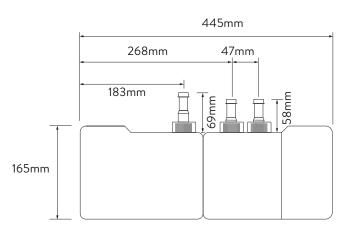

## **AQUALISA** QUARTZ™ SMART CONCEALED



FIXED WALL HEAD - GRAVITY PUMPED

DIMENSIONAL DRAWINGS



## CONTROLLER









## AQUALISA QUARTZ™ SMART CONCEALED



FIXED HEAD - GRAVITY PUMPED

.....

## **TECHNICAL SPECIFICATIONS**

| Minimum pressure requirements          | Processor must be sited no higher than the base level of the cold water cistern (Gravity Pumped)                |
|----------------------------------------|-----------------------------------------------------------------------------------------------------------------|
| Maximum pressure requirements          | 1bar (Gravity)                                                                                                  |
| Processor inlet fitting connections    | 15mm push fit                                                                                                   |
| Valve inlet centres                    | 48mm