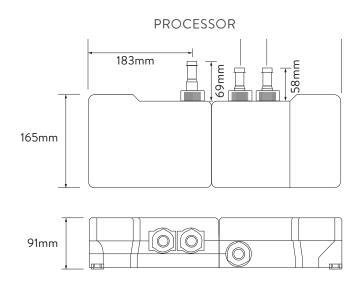

## **AQUALISA** QUARTZ™ SMART CONCEALED

FIXED WALL HEAD - GRAVITY PUMPED

DIMENSIONAL DRAWINGS

## CONTROLLER