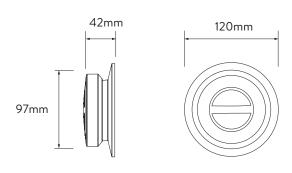

## **AQUALISA** QUARTZ™ SMART CONCEALED



FIXED WALL HEAD - GRAVITY PUMPED

DIMENSIONAL DRAWINGS



## CONTROLLER









## AQUALISA QUARTZ™ SMART CONCEALED



FIXED HEAD - GRAVITY PUMPED

.....

## **TECHNICAL SPECIFICATIONS**

| Minimum pressure requirements          | Processor must be sited no higher than the base level of the cold water cistern (Gravity Pumped)                |
|----------------------------------------|-----------------------------------------------------------------------------------------------------------------|
| Maximum pressure requirements          | 1bar (Gravity)                                                                                                  |
| Processor inlet fitting connections    | 15mm push fit                                                                                                   |
| Valve inlet centres                    | 48mm