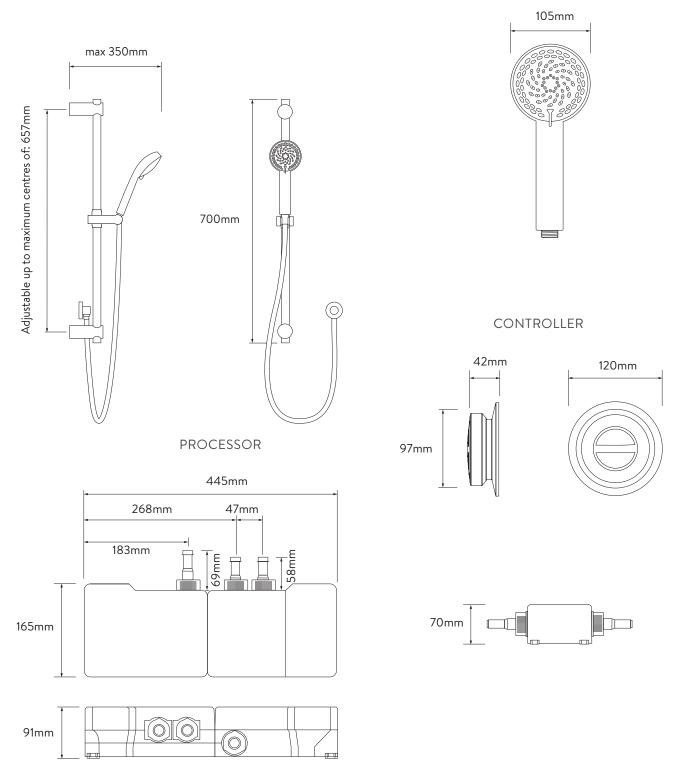

## **AQUALISA** QUARTZ™ SMART CONCEALED

WITH ADJUSTABLE HEAD - GRAVITY PUMPED

**DIMENSIONAL DRAWINGS** 

## AQUALISA QUARTZ™ SMART CONCEALED

## WITH ADJUSTABLE HEAD - GRAVITY PUMPED

.....