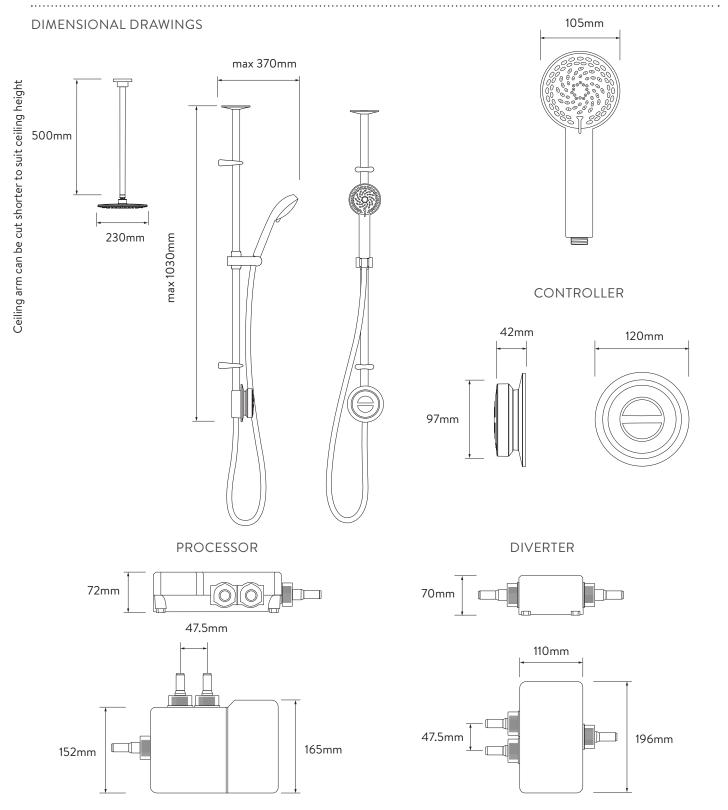

## **TECHNICAL SPECIFICATIONS**

| Minimum pressure requirements          | 1 bar                                                                                                           |
|----------------------------------------|-----------------------------------------------------------------------------------------------------------------|
| Maximum pressure requirements          | 7 bar                                                                                                           |
| Processor inlet fitting connections    | 15mm push fit                                                                                                   |
| Valve inlet centres                    | 48mm                                                                                                            |
| Inlet supply positions                 | Hot right, cold left                                                                                            |
| Processor outlet fitting connection    | 15mm push fit                                                                                                   |
| Permissible processor sitting location | Loft, airing cupboard, under bath                                                                               |
| Supply temperature                     | Cold inlet temperature 1°C (minimum) Cold inlet temperature 15°C (maximum) Hot inlet temperature 65°C (maximum) |
| Water system                           | HP / Combi / Boosted gravity                                                                                    |
| Features                               | One touch start/stop control                                                                                    |
|                                        | LED display indicates when pre-selected temperature has been reached                                            |
|                                        | Compatible with wired remote control                                                                            |
|                                        | On installation, you can select the shower outlet you want to start first every time                            |
|                                        | Digital diverter technology                                                                                     |
|                                        | 105mm, 4 spray patterns (adjustable head) including eco-spray option                                            |
| Colour                                 | Chrome                                                                                                          |
| Guarantee period                       | 5-year guarantee – shower unit                                                                                  |
|                                        | 2-year guarantee – shower head and kit                                                                          |
| Approvals                              | CE Marking                                                                                                      |
|                                        | BEAB                                                                                                            |