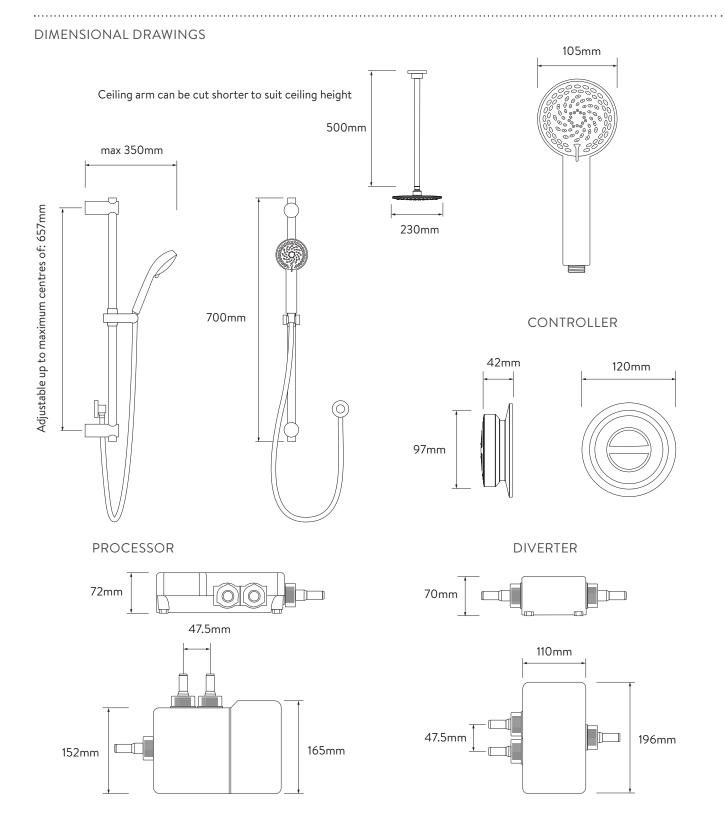

## **TECHNICAL SPECIFICATIONS**

| Minimum pressure requirements          | 1 bar                                                                                                                                                                                         |
|----------------------------------------|-----------------------------------------------------------------------------------------------------------------------------------------------------------------------------------------------|
| Maximum pressure requirements          | 7 bar                                                                                                                                                                                         |
| Processor inlet fitting connections    | 15mm push fit                                                                                                                                                                                 |
| Valve inlet centres                    | 48mm                                                                                                                                                                                          |
| Inlet supply positions                 | Hot right, cold left                                                                                                                                                                          |
| Processor outlet fitting connection    | 15mm push fit                                                                                                                                                                                 |
| Permissible processor sitting location | Loft, airing cupboard, under bath                                                                                                                                                             |
| Supply temperature                     | Cold inlet temperature 1°C (minimum) Cold inlet temperature 15°C (maximum) Hot inlet temperature 65°C (maximum)                                                                               |
| Water system                           | HP / Combi / Boosted gravity                                                                                                                                                                  |
| Features                               | One touch start/stop control                                                                                                                                                                  |
|                                        | LED display indicates when pre-selected temperature has been reached                                                                                                                          |
|                                        | Compatible with wired remote control                                                                                                                                                          |
|                                        | On installation, you can select the shower outlet you want to start first every time                                                                                                          |
|                                        | Digital diverter technology                                                                                                                                                                   |
|                                        | 105mm, 4 spray patterns (adjustable head) including eco-spray option                                                                                                                          |
| Colour                                 | Chrome                                                                                                                                                                                        |
| Guarantee period                       | 5-year guarantee – shower unit                                                                                                                                                                |
|                                        | 2-year guarantee – shower head and kit                                                                                                                                                        |
| Approvals                              | CE Marking                                                                                                                                                                                    |
|                                        | BEAB                                                                                                                                                                                          |
| Guarantee period                       | Digital diverter technology  105mm, 4 spray patterns (adjustable head) including eco-spray option  Chrome  5-year guarantee – shower unit  2-year guarantee – shower head and kit  CE Marking |