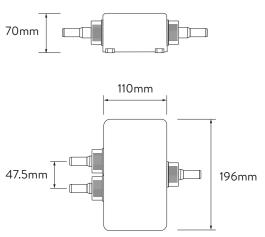

# QUARTZ™ SMART DUAL OUTLET CONCEALED

CONTROLLER

WITH ADJUSTABLE HEAD AND BATH OVERFLOW FILLER - HP/COMBI

.....

DIMENSIONAL DRAWINGS

### **TECHNICAL SPECIFICATIONS**

| Minimum pressure requirements          | 1 bar                                                                                                                                                                                         |
|----------------------------------------|-----------------------------------------------------------------------------------------------------------------------------------------------------------------------------------------------|
| Maximum pressure requirements          | 7 bar                                                                                                                                                                                         |
| Processor inlet fitting connections    | 15mm push fit                                                                                                                                                                                 |
| Valve inlet centres                    | 48mm                                                                                                                                                                                          |
| Inlet supply positions                 | Hot right, cold left                                                                                                                                                                          |
| Processor outlet fitting connection    | 15mm push fit                                                                                                                                                                                 |
| Permissible processor sitting location | Loft, airing cupboard, under bath                                                                                                                                                             |
| Supply temperature                     | Cold inlet temperature 1°C (minimum) Cold inlet temperature 15°C (maximum) Hot inlet temperature 65°C (maximum)                                                                               |
| Water system                           | HP / Combi / Boosted gravity                                                                                                                                                                  |
| Features                               | One touch start/stop control                                                                                                                                                                  |
|                                        | LED display indicates when pre-selected temperature has been reached                                                                                                                          |
|                                        | Compatible with wired remote control                                                                                                                                                          |
|                                        | On installation, you can select the shower outlet you want to start first every time                                                                                                          |
|                                        | Digital diverter technology                                                                                                                                                                   |
|                                        | 105mm, 4 spray patterns (adjustable head) including eco-spray option                                                                                                                          |
| Colour                                 | Chrome                                                                                                                                                                                        |
| Guarantee period                       | 5-year guarantee – shower unit                                                                                                                                                                |
|                                        | 2-year guarantee – shower head and kit                                                                                                                                                        |
| Approvals                              | CE Marking                                                                                                                                                                                    |
|                                        | BEAB                                                                                                                                                                                          |
| Guarantee period                       | Digital diverter technology  105mm, 4 spray patterns (adjustable head) including eco-spray option  Chrome  5-year guarantee – shower unit  2-year guarantee – shower head and kit  CE Marking |