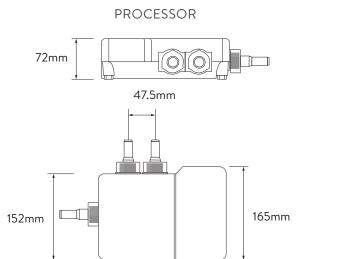

# QUARTZ™ SMART DUAL OUTLET CONCEALED

CONTROLLER

WITH ADJUSTABLE HEAD AND BATH OVERFLOW FILLER - HP/COMBI

.....

DIMENSIONAL DRAWINGS

### **TECHNICAL SPECIFICATIONS**

| Minimum pressure requirements          | 1 bar                                                                                                                                                                                         |
|----------------------------------------|-----------------------------------------------------------------------------------------------------------------------------------------------------------------------------------------------|
| Maximum pressure requirements          | 7 bar                                                                                                                                                                                         |
| Processor inlet fitting connections    | 15mm push fit                                                                                                                                                                                 |
| Valve inlet centres                    | 48mm                                                                                                                                                                                          |
| Inlet supply positions                 | Hot right, cold left                                                                                                                                                                          |
| Processor outlet fitting connection    | 15mm push fit                                                                                                                                                                                 |
| Permissible processor sitting location | Loft, airing cupboard, under bath                                                                                                                                                             |
| Supply temperature                     | Cold inlet temperature 1°C (minimum) Cold inlet temperature 15°C (maximum) Hot inlet temperature 65°C (maximum)                                                                               |
| Water system                           | HP / Combi / Boosted gravity                                                                                                                                                                  |
| Features                               | One touch start/stop control                                                                                                                                                                  |
|                                        | LED display indicates when pre-selected temperature has been reached                                                                                                                          |
|                                        | Compatible with wired remote control                                                                                                                                                          |
|                                        | On installation, you can select the shower outlet you want to start first every time                                                                                                          |
|                                        | Digital diverter technology                                                                                                                                                                   |
|                                        | 105mm, 4 spray patterns (adjustable head) including eco-spray option                                                                                                                          |
| Colour                                 | Chrome                                                                                                                                                                                        |
| Guarantee period                       | 5-year guarantee – shower unit                                                                                                                                                                |
|                                        | 2-year guarantee – shower head and kit                                                                                                                                                        |
| Approvals                              | CE Marking                                                                                                                                                                                    |
|                                        | BEAB                                                                                                                                                                                          |
| Guarantee period                       | Digital diverter technology  105mm, 4 spray patterns (adjustable head) including eco-spray option  Chrome  5-year guarantee – shower unit  2-year guarantee – shower head and kit  CE Marking |