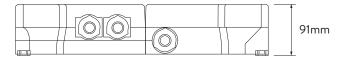

# **AQUALISA**

# QUARTZ™ SMART BATH



WITH BATH FILL - GRAVITY PUMPED

### **DIMENSIONAL DRAWINGS**

#### CONTROLLER



#### BATH OVERFLOW FILLER



#### **PROCESSOR**









## WITH BATH FILL - GRAVITY PUMPED

### TECHNICAL SPECIFICATIONS

|                                        | Decree of the first of the first of the first                                                                         |
|----------------------------------------|-----------------------------------------------------------------------------------------------------------------------|
| MINIMUM PRESSURE REQUIREMENTS          | Processor must be sited no higher than the base level of the cistern<br>(Gravity Pumped)                              |
| MAXIMUM PRESSURE REQUIREMENTS          | 1bar (Gravity Pumped)                                                                                                 |
| PROCESSOR INLET FITTING CONNECTIONS    | 15mm push fit