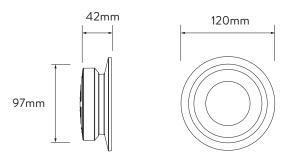

# **AQUALISA**

# QUARTZ™ SMART BATH



WITH BATH FILL - GRAVITY PUMPED

### **DIMENSIONAL DRAWINGS**

#### CONTROLLER



#### BATH OVERFLOW FILLER



#### **PROCESSOR**









## WITH BATH FILL - GRAVITY PUMPED

### TECHNICAL SPECIFICATIONS

|                                        | Decree of the first of the first of the first                                                                         |
|----------------------------------------|-----------------------------------------------------------------------------------------------------------------------|
| MINIMUM PRESSURE REQUIREMENTS          | Processor must be sited no higher than the base level of the cistern<br>(Gravity Pumped)                              |
| MAXIMUM PRESSURE REQUIREMENTS          | 1bar (Gravity Pumped)                                                                                                 |
| PROCESSOR INLET FITTI