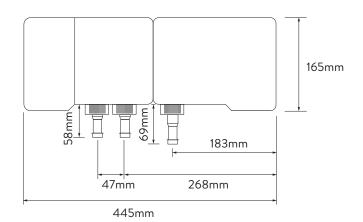

# **AQUALISA**

# QUARTZ™ SMART BATH



WITH BATH FILL - GRAVITY PUMPED

### **DIMENSIONAL DRAWINGS**

#### CONTROLLER



#### BATH OVERFLOW FILLER



#### **PROCESSOR**









## WITH BATH FILL - GRAVITY PUMPED

### TECHNICAL SPECIFICATIONS

|                                        | Decree of the first of the first of the first                                                                         |
|----------------------------------------|-----------------------------------------------------------------------------------------------------------------------|
| MINIMUM PRESSURE REQUIREMENTS          | Processor must be sited no higher than the base level of the cistern<br>(Gravity Pumped)                              |
| MAXIMUM PRESSURE REQUIREMENTS          | 1bar (Gravity Pumped)                                                                                                 |
| PROCESSOR INLET FITTING CONNECTIONS    | 15mm push fit