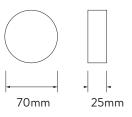

# **AQUALISA**

# QUARTZ™ SMART BATH



WITH BATH FILL - GRAVITY PUMPED

### **DIMENSIONAL DRAWINGS**

#### CONTROLLER



#### BATH OVERFLOW FILLER



#### **PROCESSOR**









## WITH BATH FILL - GRAVITY PUMPED

### TECHNICAL SPECIFICATIONS

|                                        | Decree of the first of the first of the first                                                                         |
|----------------------------------------|-----------------------------------------------------------------------------------------------------------------------|
| MINIMUM PRESSURE REQUIREMENTS          | Processor must be sited no higher than the base level of the cistern<br>(Gravity Pumped)                              |
| MAXIMUM PRESSURE REQUIREMENTS          | 1bar (Gravity Pumped)                                                                                                 |
| PROCESSOR INLET FITTING CONNECTIONS    | 15mm push