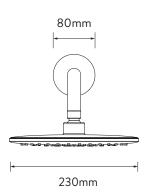

## AQUALISA QUARTZ™ SMART CONCEALED

WITH FIXED WALL HEAD - HP/COMBI

DIMENSIONAL DRAWINGS

# AQUALISA QUARTZ™ SMART CONCEALED

WITH FIXED HEAD - HP/COMBI

.....