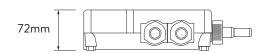

### CONTROLLER

#### **TECHNICAL SPECIFICATIONS**

|                                        | ,                                                                                                               |
|----------------------------------------|-----------------------------------------------------------------------------------------------------------------|
| Minimum pressure requirements          | 1 bar                                                                                                           |
| Maximum pressure requirements          | 7 bar                                                                                                           |
| Processor inlet fitting connections    | 15mm push fit                                                                                                   |
| Valve inlet centres                    | 48mm                                                                                                            |
| Inlet supply positions                 | Hot right, cold left                                                                                            |
| Processor outlet fitting connection    | 15mm push fit                                                                                                   |
| Permissible processor sitting location | Loft, airing cupboard, under bath                                                                               |
| Supply temperature                     | Cold inlet temperature 1°C (minimum) Cold inlet temperature 15°C (maximum) Hot inlet temperature 65°C (maximum) |
| Water system                           | HP / Combi / Boosted gravity                                                                                    |
| Features                               | One touch start/stop control                                                                                    |
|                                        | LED display indicates when pre-selected temperature has been reached                                            |
|                                        | Boost button for enhanced flow                                                                                  |
|                                        | Compatible with wired control                                                                                   |
| Colour                                 | Chrome                                                                                                          |
| Guarantee period                       | 5-year guarantee – shower unit                                                                                  |
|                                        | 2-year guarantee – shower head and kit                                                                          |
| Approvals                              | CE Marking                                                                                                      |
|                                        | BEAB                                                                                                            |
|                                        |                                                                                                                 |