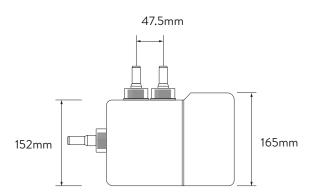

## AQUALISA QUARTZ™ SMART CONCEALED

WITH FIXED WALL HEAD - HP/COMBI

DIMENSIONAL DRAWINGS

#### **TECHNICAL SPECIFICATIONS**

|                                        | ,                                                                                                               |
|----------------------------------------|-----------------------------------------------------------------------------------------------------------------|
| Minimum pressure requirements          | 1 bar                                                                                                           |
| Maximum pressure requirements          | 7 bar                                                                                                           |
| Processor inlet fitting connections    | 15mm push fit                                                                                                   |
| Valve inlet centres                    | 48mm                                                                                                            |
| Inlet supply positions                 | Hot right, cold left                                                                                            |
| Processor outlet fitting connection    | 15mm push fit                                                                                                   |
| Permissible processor sitting location | Loft, airing cupboard, under bath                                                                               |
| Supply temperature                     | Cold inlet temperature 1°C (minimum) Cold inlet temperature 15°C (maximum) Hot inlet temperature 65°C (maximum) |
| Water system                           | HP / Combi / Boosted gravity                                                                                    |
| Features                               | One touch start/stop control                                                                                    |
|                                        | LED display indicates when pre-selected temperature has been reached                                            |
|                                        | Boost button for enhanced flow                                                                                  |
|                                        | Compatible with wired control                                                                                   |
| Colour                                 | Chrome                                                                                                          |
| Guarantee period                       | 5-year guarantee – shower unit                                                                                  |
|                                        | 2-year guarantee – shower head and kit                                                                          |
| Approvals                              | CE Marking                                                                                                      |
|                                        | BEAB                                                                                                            |
|                                        |                                                                                                                 |