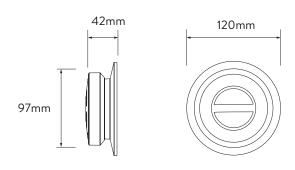

## AQUALISA QUARTZ™ SMART CONCEALED



WITH FIXED WALL HEAD - HP/COMBI

DIMENSIONAL DRAWINGS



### CONTROLLER





#### **PROCESSOR**





# AQUALISA QUARTZ™ SMART CONCEALED



WITH FIXED HEAD - HP/COMBI

.....

#### **TECHNICAL SPECIFICATIONS**

|                                        | ,                                                                                                               |
|----------------------------------------|-----------------------------------------------------------------------------------------------------------------|
| Minimum pressure requirements          | 1 bar                                                                                                           |
| Maximum pressure requirements          | 7 bar                                                                                                           |
| Processor inlet fitting connection