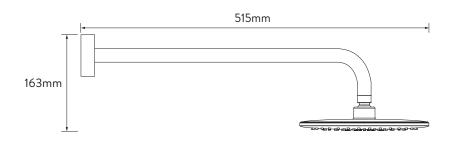

## AQUALISA QUARTZ™ SMART CONCEALED

WITH FIXED WALL HEAD - HP/COMBI

DIMENSIONAL DRAWINGS

# AQUALISA QUARTZ™ SMART CONCEALED

WITH FIXED HEAD - HP/COMBI

.....