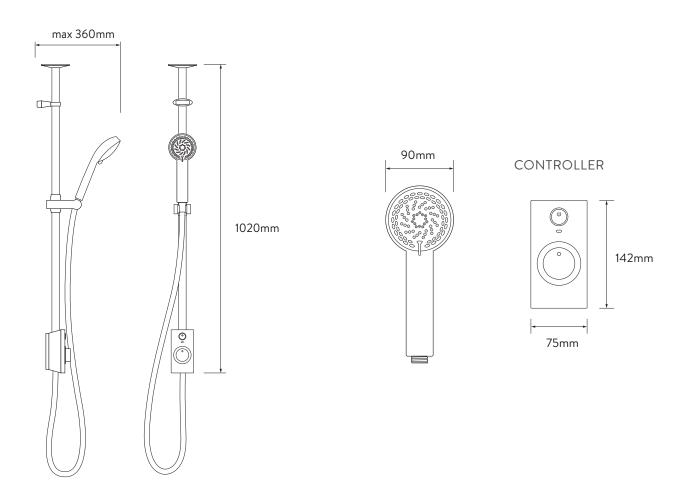

## AQUALISA ZURI™ SMART EXPOSED

WITH ADJUSTABLE HEAD - HP/COMBI

.....

**DIMENSIONAL DRAWINGS** 

## AQUALISA ZURI™ SMART EXPOSED

WITH ADJUSTABLE HEAD - HP/COMBI

.....