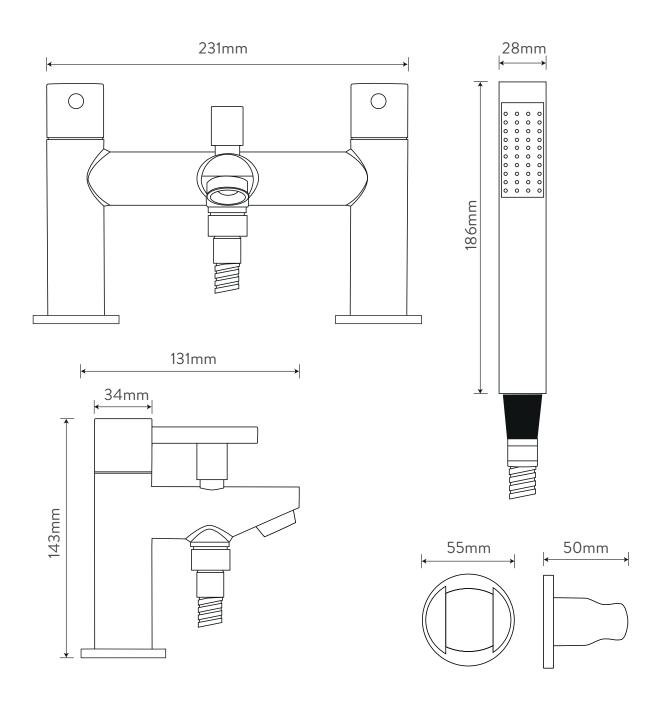

BATH SHOWER MIXER TAP

**DIMENSIONAL DRAWINGS** 

## CB.BSMT.20

BATH SHOWER MIXER TAP

TECHNICAL SPECIFICATIONS

| Minimum pressure requirements | 0.2 bar                                                      |
|-------------------------------|--------------------------------------------------------------|
| Maximum pressure requirements | 5 bar                                                        |
| Inlet fitting connections     | 2 x 3/4" BSP                                                 |
| Rear inlet supply positions   | Hot/left, cold/right (as viewed from the front)              |
| Tap Holes                     | 2 holes                                                      |
| Handle Type                   | Lever, dual control                                          |
| Hose Connection               | 1/2" BSP                                                     |
| Mounting Type                 | Deck mounted with brass wall mounted handset holder          |
| Water system                  | Suitable for both low and high pressure systems              |
| Features                      | Brass body with zinc handles                                 |
|                               | Soft rub shower head nozzles for easy cleaning               |
|                               | Supplied with slim, single mode handshower                   |
|                               | 1.25m chrome plated stainless steel hose                     |
|                               | Diverter which changes water flow from tap to shower handset |
| Colour                        | Chrome                                                       |
| Guarantee Period              | 5 years (if the product is registered)                       |