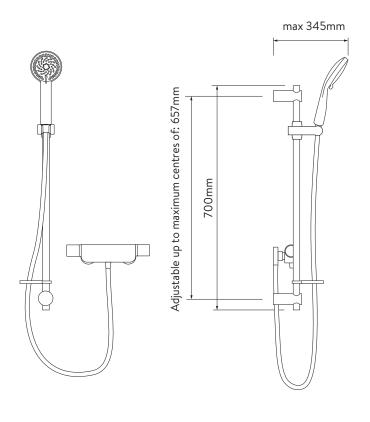

## AQUALISA MIDAS™ 220 BAR MIXER SHOWER

WITH ADJUSTABLE HEAD

.....

DIMENSIONAL DRAWINGS

<sup>\*</sup>Pipe centres can be adjusted between 130mm-170mm using supplied elbows