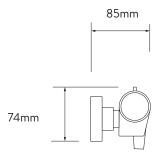

## AQUALISA MIDAS™ 220 BAR MIXER SHOWER

WITH ADJUSTABLE HEAD

.....

DIMENSIONAL DRAWINGS

<sup>\*</sup>Pipe centres can be adjusted between 130mm-170mm using supplied elbows

## **TECHNICAL SPECIFICATIONS**

| Minimum pressure requirements | 0.1 bar                                                                        |
|-------------------------------|--------------------------------------------------------------------------------|
| Maximum pressure requirements | 10 bar                                                                         |
| Inlet fitting connections     | 3/4" BSP                                                                       |
| Inlet supply positions        | Hot/left, cold/right (as viewed from front)                                    |
| Outlet connections            | 1/2" BSP                                                                       |
| Valve inlet centres           | 150mm (Pipe centres can be adjusted between 130mm-170mm using supplied elbows) |
| Supply temperature            | 5 - 20°C Cold Supply                                                           |
|                               | 55 - 65°C Hot Supply                                                           |
| Materials                     | Brass                                                                          |
|                               | Metal and plastic                                                              |
| Water system                  | Gravity                                                                        |
|                               | Boosted gravity                                                                |
|                               | Combi and balanced High Pressure systems                                       |
| Features                      | Thermosafe                                                                     |
|                               | Safe touch                                                                     |
|                               | 105mm, 3 spray patterns                                                        |
| Colour                        | Chrome                                                                         |
| Approvals                     | WRAS Approval pending                                                          |
| Guarantee period              | Valve - 5 years                                                                |
|                               | Shower head and kit - 2 years                                                  |
|                               |                                                                                |