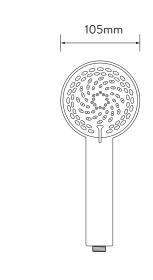

## **TECHNICAL SPECIFICATIONS**

| Minimum pressure requirements | 0.1 bar                                                                        |
|-------------------------------|--------------------------------------------------------------------------------|
| Maximum pressure requirements | 10 bar                                                                         |
| Inlet fitting connections     | 3/4" BSP                                                                       |
| Inlet supply positions        | Hot/left, cold/right (as viewed from front)                                    |
| Outlet connections            | 1/2" BSP                                                                       |
| Valve inlet centres           | 150mm (Pipe centres can be adjusted between 130mm-170mm using supplied elbows) |
| Supply temperature            | 5 - 20°C Cold Supply                                                           |
|                               | 55 - 65°C Hot Supply                                                           |
| Materials                     | Brass                                                                          |
|                               | Metal and plastic                                                              |
| Water system                  | Gravity                                                                        |
|                               | Boosted gravity                                                                |
|                               | Combi and balanced High Pressure systems                                       |
| Features                      | Thermosafe                                                                     |
|                               | Safe touch                                                                     |
|                               | 105mm, 3 spray patterns                                                        |
| Colour                        | Chrome                                                                         |
| Approvals                     | WRAS Approval pending                                                          |
| Guarantee period              | Valve - 5 years                                                                |
|                               | Shower head and kit - 2 years                                                  |
|                               |                                                                                |