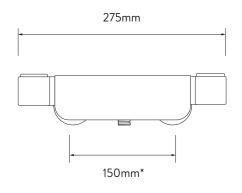

## AQUALISA MIDAS™ 220 BAR MIXER SHOWER

WITH ADJUSTABLE HEAD

.....

DIMENSIONAL DRAWINGS

<sup>\*</sup>Pipe centres can be adjusted between 130mm-170mm using supplied elbows

## **TECHNICAL SPECIFICATIONS**

| Minimum pressure requirements | 0.1 bar                                                                        |
|-------------------------------|--------------------------------------------------------------------------------|
| Maximum pressure requirements | 10 bar                                                                         |
| Inlet fitting connections     | 3/4" BSP                                                                       |
| Inlet supply positions        | Hot/left, cold/right (as viewed from front)                                    |
| Outlet connections            | 1/2" BSP                                                                       |
| Valve inlet centres           | 150mm (Pipe centres can be adjusted between 130mm-170mm using supplied elbows) |
| Supply temperature            | 5 - 20°C Cold Supply                                                           |
|                               | 55 - 65°C Hot Supply                                                           |
| Materials                     | Brass                                                                          |
|                               | Metal and plastic                                                              |
| Water system                  | Gravity                                                                        |
|                               | Boosted gravity                                                                |
|                               | Combi and balanced High Pressure systems                                       |
| Features                      | Thermosafe                                                                     |
|                               | Safe touch                                                                     |
|                               | 105mm, 3 spray patterns                                                        |
| Colour                        | Chrome                                                                         |
| Approvals                     | WRAS Approval pending                                                          |
| Guarantee period              | Valve - 5 years                                                                |
|                               | Shower head and kit - 2 years                                                  |
|                               |                                                                                |