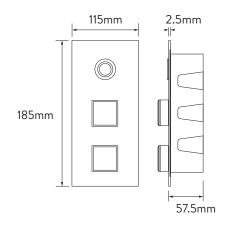

# **AQUALISA**

# INFINIA™ SMART SHOWER DUAL OUTLET

**GRAVITY PUMPED** 

## DIMENSIONAL DRAWINGS

### CONTROLLER



### **REMOTE**



### DIALS



PIAZZA (SHOWN ABOVE)
PIZ01 CHROME
PIZ02 WHITE/CHROME



TONDO TON01 CHROME TON02 WHITE/CHROME



INF02GP

ASTRATTA
AST01 CHROME
AST02 WHITE/CHROME

### **PROCESSOR**



### DIVERTER

70<sub>mm</sub>



# AQUALISA INFINIA<sup>TM</sup> SMART SHOWER DUAL OUTLET

# **GRAVITY PUMPED**

# TECHNICAL SPECIFICATIONS

| MINIMUM PRESSURE REQUIREMENTS                   | Processor must be sited no higher than the base level of the Cold<br>Water Tank |
|-------------------------------------------------|---------------------------------------------------------------------------------|
| MAXIMUM PRESSURE REQUIREMENTS                   | 1 bar                                                                           |
| PROCESSOR INLET FITTING CONNECTIONS             | 15m