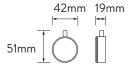

# **AQUALISA**

# INFINIA™ SMART SHOWER DUAL OUTLET

**GRAVITY PUMPED** 

## DIMENSIONAL DRAWINGS

### CONTROLLER



### **REMOTE**



### DIALS



PIAZZA (SHOWN ABOVE)
PIZ01 CHROME
PIZ02 WHITE/CHROME



TONDO TON01 CHROME TON02 WHITE/CHROME



INF02GP

ASTRATTA
AST01 CHROME
AST02 WHITE/CHROME

### **PROCESSOR**



### DIVERTER

70<sub>mm</sub>



# AQUALISA INFINIA<sup>TM</sup> SMART SHOWER DUAL OUTLET

# **GRAVITY PUMPED**

# TECHNICAL SPECIFICATIONS

| MINIMUM PRESSURE REQUIREMENTS                   | Processor must be sited no higher than the base level of the Cold<br>Water Tank |
|-------------------------------------------------|---------------------------------------------------------------------------------|
| MAXIMUM PRESSURE REQUIREMENTS                   | 1 bar                                                                           |
| PROCESSOR INLET FITTING CONNECTIONS             | 15mm                                                                            |
| VALVE