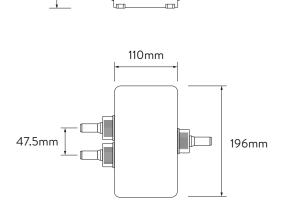

# **AQUALISA**

# INFINIA™ SMART SHOWER DUAL OUTLET

**GRAVITY PUMPED** 

## DIMENSIONAL DRAWINGS

### CONTROLLER



### **REMOTE**



### DIALS



PIAZZA (SHOWN ABOVE)
PIZ01 CHROME
PIZ02 WHITE/CHROME



TONDO TON01 CHROME TON02 WHITE/CHROME



INF02GP

ASTRATTA
AST01 CHROME
AST02 WHITE/CHROME

### **PROCESSOR**



### DIVERTER

70<sub>mm</sub>



# AQUALISA INFINIA<sup>TM</sup> SMART SHOWER DUAL OUTLET

# **GRAVITY PUMPED**

# TECHNICAL SPECIFICATIONS

| MINIMUM PRESSURE REQUIREMENTS                   | Processor must be sited no higher than the base level of the Cold<br>Water Tank |
|-------------------------------------------------|---------------------------------------------------------------------------------|
| MAXIMUM PRESSURE REQUIREMENTS                   | 1 bar                                                                           |
| PROCESSOR INLET FITTING CONNECTIONS             | 15mm                                                                            |
| VALVE INLET CENTRES                             | 48mm                                                                            |
| INLET SUPPLY POSIT