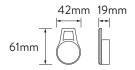

### DIALS

PIAZZA (SHOWN ABOVE)
PIZ01 CHROME
PIZ02 WHITE/CHROME

TONDO TON01 CHROME TON02 WHITE/CHROME

INF02GP

ASTRATTA
AST01 CHROME
AST02 WHITE/CHROME