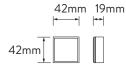

# **AQUALISA**

# INFINIA™ SMART SHOWER DUAL OUTLET

**GRAVITY PUMPED** 

## DIMENSIONAL DRAWINGS

### CONTROLLER



### **REMOTE**



### DIALS



PIAZZA (SHOWN ABOVE)
PIZ01 CHROME
PIZ02 WHITE/CHROME



TONDO TON01 CHROME TON02 WHITE/CHROME



INF02GP

ASTRATTA
AST01 CHROME
AST02 WHITE/CHROME

### **PROCESSOR**



### DIVERTER

70<sub>mm</sub>



# AQUALISA INFINIA<sup>TM</sup> SMART SHOWER DUAL OUTLET

# **GRAVITY PUMPED**

# TECHNICAL SPECIFICATIONS

| MINIMUM PRESSURE REQUIREMENTS                   | Processor must be sited no higher than the base level of the Cold<br>Water Tank |
|-------------------------------------------------|---------------------------------------------------------------------------------|
| MAXIMUM PRESSURE REQUIREMENTS                   | 1 bar                                                                           |
| PROCESSOR INLET FITTING CONNECTIONS             | 15mm