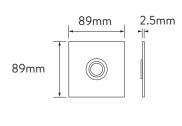

# **AQUALISA**

# INFINIA™ SMART SHOWER DUAL OUTLET

**GRAVITY PUMPED** 

## DIMENSIONAL DRAWINGS

### CONTROLLER



### **REMOTE**



### DIALS



PIAZZA (SHOWN ABOVE)
PIZ01 CHROME
PIZ02 WHITE/CHROME



TONDO TON01 CHROME TON02 WHITE/CHROME



INF02GP

ASTRATTA
AST01 CHROME
AST02 WHITE/CHROME

### **PROCESSOR**



### DIVERTER

70<sub>mm</sub>



# AQUALISA INFINIA<sup>TM</sup> SMART SHOWER DUAL OUTLET

# **GRAVITY PUMPED**

# TECHNICAL SPECIFICATIONS

| MINIMUM PRESSURE REQUIREMENTS                   | Processor must be sited no higher than the base level of the Cold<br>Water Tank |
|-------------------------------------------------|---------------------------------------------------------------------------------|
| MAXIMUM PRESSURE REQUIREMENTS                   | 1 bar                                                                           |
| PROCESSOR INLET FITTING CONNECTIONS             | 15mm