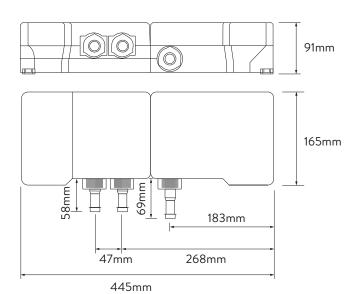

# **AQUALISA**

# INFINIA™ SMART SHOWER DUAL OUTLET

**GRAVITY PUMPED** 

## DIMENSIONAL DRAWINGS

### CONTROLLER



### **REMOTE**



### DIALS



PIAZZA (SHOWN ABOVE)
PIZ01 CHROME
PIZ02 WHITE/CHROME



TONDO TON01 CHROME TON02 WHITE/CHROME



INF02GP

ASTRATTA
AST01 CHROME
AST02 WHITE/CHROME

### **PROCESSOR**



### DIVERTER

70<sub>mm</sub>



# AQUALISA INFINIA<sup>TM</sup> SMART SHOWER DUAL OUTLET

# **GRAVITY PUMPED**

# TECHNICAL SPECIFICATIONS

| MINIMUM PRESSURE REQUIREMENTS                   | Processor must be sited no higher than the base level of the Cold<br>Water Tank |
|-------------------------------------------------|---------------------------------------------------------------------------------|
| MAXIMUM PRESSURE REQUIREMENTS                   | 1 bar                                                                           |
| PROCESSOR INLET FITTING CONNECTIONS             | 15mm                                                                            |
| VALVE INLET CENTRES                             | 48mm