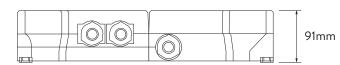

# AQUALISA HIQU<sup>TM</sup> SMART BATH



**GRAVITY PUMPED** 

### **DIMENSIONAL DRAWINGS**

### CONTROLLER

# 35mm EE 00

### BATH OVERFLOW FILLER



### **PROCESSOR**









# **GRAVITY PUMPED**

## TECHNICAL SPECIFICATIONS

| MINIMUM PRESSURE REQUIREMENTS                              | Processor must be sited no higher than the base level of the cistern - Gravity Pumped control               |
|------------------------------------------------------------|-------------------------------------------------------------------------------------------------------------|
| MAXIMUM PRESSURE REQUIREMENTS                              | 1 bar                                                                                                       |
| QUARTZ SMART VALVE INLET FITTING CONNECTIONS               | 15mm push fit fittings                                                                                      |
| QUARTZ SMART VALVE OUTLET FITTING CONNECTION