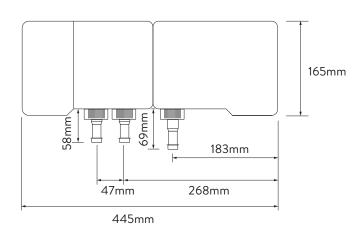

# AQUALISA HIQU<sup>TM</sup> SMART BATH



**GRAVITY PUMPED** 

### **DIMENSIONAL DRAWINGS**

### CONTROLLER

# 35mm EE 00

### BATH OVERFLOW FILLER



### **PROCESSOR**









# **GRAVITY PUMPED**

## TECHNICAL SPECIFICATIONS

| MINIMUM PRESSURE REQUIREMENTS                              | Processor must be sited no higher than the base level of the cistern - Gravity Pumped control               |
|------------------------------------------------------------|-------------------------------------------------------------------------------------------------------------|
| MAXIMUM PRESSURE REQUIREMENTS                              | 1 bar                                                                                                       |
| QUARTZ SMART VALVE INLET FITTING CONNECTIONS               | 15mm push fit fittings                                                                                      |
| QUARTZ SMART VALVE OUTLET FITTING CONNECTION