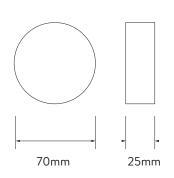

# AQUALISA HIQU<sup>TM</sup> SMART BATH



**GRAVITY PUMPED** 

### **DIMENSIONAL DRAWINGS**

### CONTROLLER

# 35mm EE 00

### BATH OVERFLOW FILLER



### **PROCESSOR**









# **GRAVITY PUMPED**

## TECHNICAL SPECIFICATIONS

| MINIMUM PRESSURE REQUIREMENTS                              | Processor must be sited no higher than the base level of the cistern - Gravity Pumped control               |
|------------------------------------------------------------|-------------------------------------------------------------------------------------------------------------|
| MAXIMUM PRESSURE REQUIREMENTS                              | 1 bar                                                                                                       |
| QUARTZ SMART VALVE INLET FITTING CONNECTIONS               | 15mm push fit fittings                                                                                      |
| QUARTZ SMART VALVE OUTLET