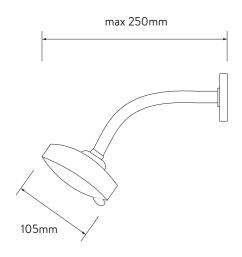

#### DIMENSIONAL DRAWINGS

of valve to finished / tiled wall surface

(10mm allowance for tiles)

### TECHNICAL SPECIFICATIONS

| MINIMUM PRESSURE REQUIREMENTS | 0.1 bar                                                                                                |
|-------------------------------|--------------------------------------------------------------------------------------------------------|
| MAXIMUM PRESSURE REQUIREMENTS | 10 bar (Static)                                                                                        |
| INLET FITTING CONNECTIONS     | 15mm compression                                                                                       |
| INLET SUPPLY POSITIONS        | Hot/left, cold/right                                                                                   |
| OUTLET CONNECTIONS            | 15mm compression                                                                                       |
| VALVE INLET CENTRES           | 145mm                                                                                                  |
| SUPPLY TEMPERATURE            | 5 - 20°C Cold Supply<br>55 - 65°C Hot Supply                                                           |
| WATER SYSTEM                  | Gravity, Boosted Gravity, Combi and Balanced High Pressure                                             |
| FEATURES                      | All-metal valve                                                                                        |
|                               | Dual lever controls for water flow and temperature                                                     |
|                               | 105mm Harmony shower head                                                                              |
|                               | Eco-spray setting can deliver water savings of up to 25% without compromising the showering experience |
|                               | 4 spray patterns including an eco-spray setting                                                        |
| COLOUR                        | Chrome                                                                                                 |
| GUARANTEE PERIOD              | Valve – 5 year guarantee                                                                               |
|                               | Head and Kit – 2 year guarantee                                                                        |