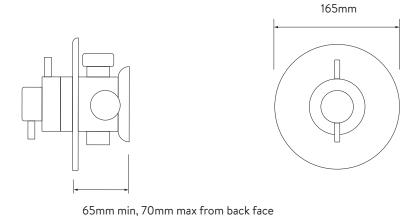

#### DIMENSIONAL DRAWINGS

of valve to finished / tiled wall surface

(10mm allowance for tiles)

### TECHNICAL SPECIFICATIONS

| MINIMUM PRESSURE REQUIREMENTS | 0.1 bar                                                                                                |
|-------------------------------|--------------------------------------------------------------------------------------------------------|
| MAXIMUM PRESSURE REQUIREMENTS | 10 bar (Static)                                                                                        |
| INLET FITTING CONNECTIONS     | 15mm compression                                                                                       |
| INLET SUPPLY POSITIONS        | Hot/left, cold/right                                                                                   |
| OUTLET CONNECTIONS            | 15mm compression                                                                                       |
| VALVE INLET CENTRES           | 145mm                                                                                                  |
| SUPPLY TEMPERATURE            | 5 - 20°C Cold Supply<br>55 - 65°C Hot Supply                                                           |
| WATER SYSTEM                  | Gravity, Boosted Gravity, Combi and Balanced High Pressure                                             |
| FEATURES                      | All-metal valve                                                                                        |
|                               | Dual lever controls for water flow and temperature                                                     |
|                               | 105mm Harmony shower head                                                                              |
|                               | Eco-spray setting can deliver water savings of up to 25% without compromising the showering experience |
|                               | 4 spray patterns including an eco-spray setting                                                        |
| COLOUR                        | Chrome                                                                                                 |
| GUARANTEE PERIOD              | Valve – 5 year guarantee                                                                               |
|                               | Head and Kit – 2 year guarantee                                                                        |